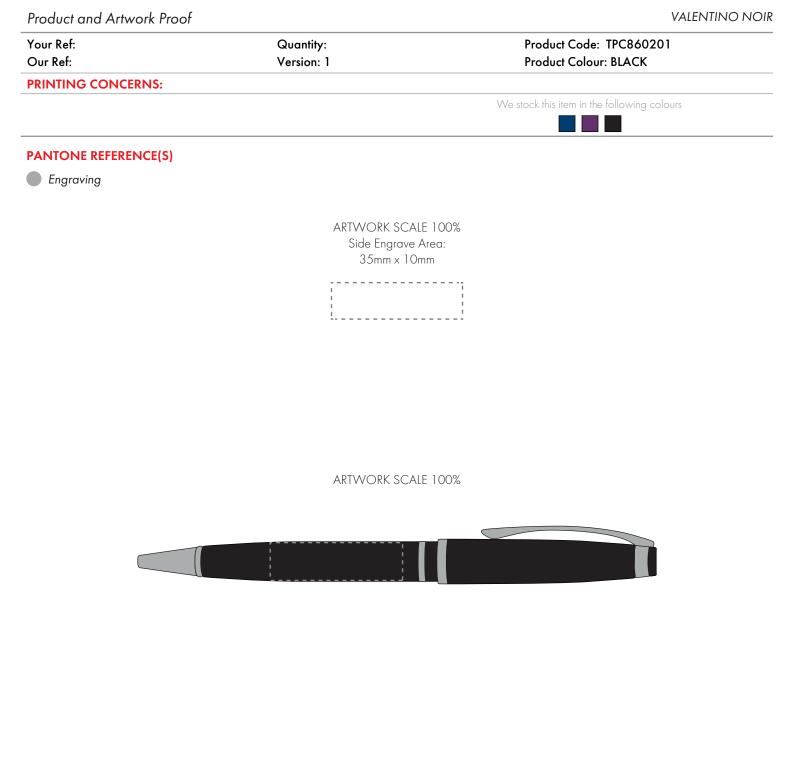

The dashed line is to demonstrate print area and will not appear on your printed item